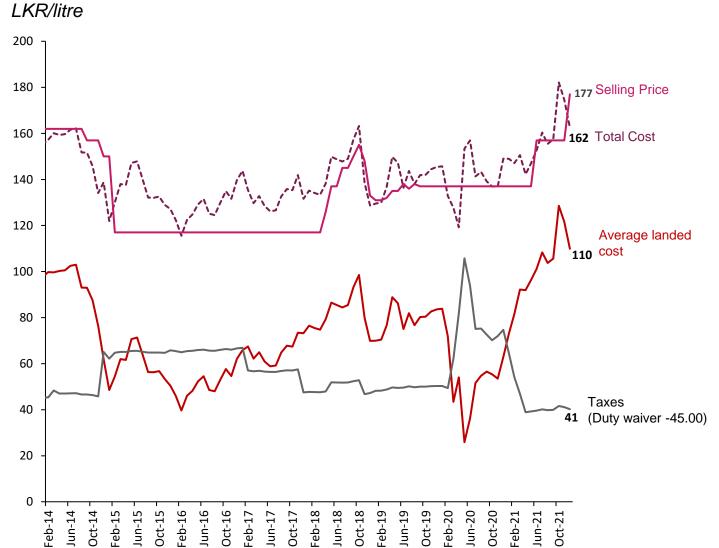

#### **Current profit on Petrol is around LKR 15/litre\***

#### Petrol – Selling Price vs Cost