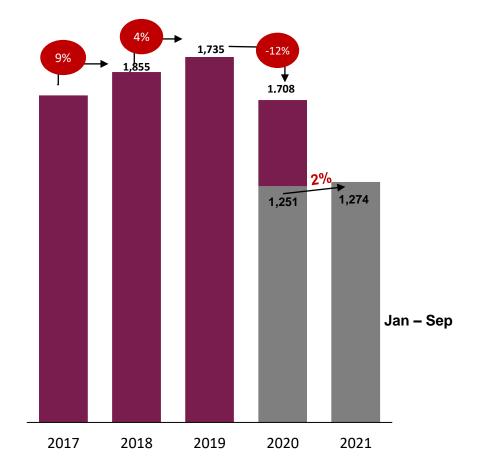

Government          |                 | 27.90, 74.77     | 21.80, 58.42      |
| (9)  | Commission to Petrol Pump Dealers                                             |                 | 3.79             | 2.59              |
| (10) | Fuel Cost Before VAT                                                          | (7) + (8) + (9) | 74.96, 200.89    | 69.00, 184.92     |
| (11) | Additional: VAT (30% for Petrol and 16.75% for Diesel)                        | % X (10)        | 22.48, 60.25     | 11.56, 30.98      |
| (12) | Final Retail Price                                                            | (10) + (11)     | 97.44, 261.14    | 80.56, 215.90     |



#### **Current profit on Petrol is around LKR 15/litre\***

#### Petrol – Selling Price vs Cost



#### **Petrol sales**

Liters mn





#### Current loss on Diesel is around LKR 11/litre

#### **Diesel – Selling Price vs Cost**



#### **Diesel sales**

Mn litres





#### How is Fuel taxed?

|                  |                  | Imported Petrol | Refined Petrol* | Imported Diesel | Refined Diesel* |
|------------------|------------------|-----------------|-----------------|-----------------|-----------------|
| Customs Duty     | LKR              | 50.00           |                 | 25.00           |                 |
| Duty Waiver      | LKR              | -45.00          |                 | -25.00          |                 |
| Net Customs Duty | LKR              | 5.00            |                 | 0.00            |                 |
| PAL              | % of Landed cost | 7.50%, 6.21     | 2.50%, 1.80     | 7.