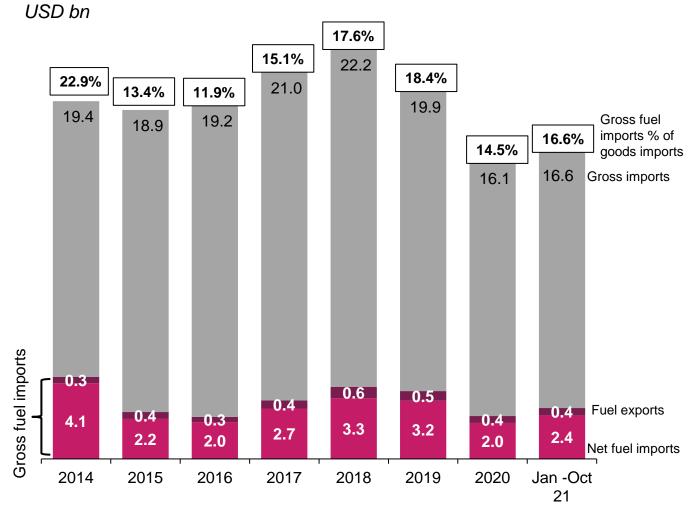

## Sri Lanka Fuel Price Analysis

A confidential property of Advocata Institute

Date 24/12/2021

#### **Fuel is our largest import**

### Gross fuel imports was the single largest items of goods imports in 2020



#### ... and amounted to 2.9% of GDP % GDP





#### **Definitions**

#### What is an **Externality**?

The result of an individual's, household's or firm's decision to consume, produce or invest that is imposed on an unrelated third party (not involved in the transactions). Externalities can be positive or negative and can also be borne privately – an individual or organisation, or socially – borne by society.

#### What is a **Corrective Tax**?

A corrective tax is a market-based policy option used by the government to address negative externalities. The tax adjusts the cost of production of the good or service that is creating the externality. This discourages the production and consumption of the good or service.



#### **Definitions continued...**

#### What is a **Subsidy**?

A be