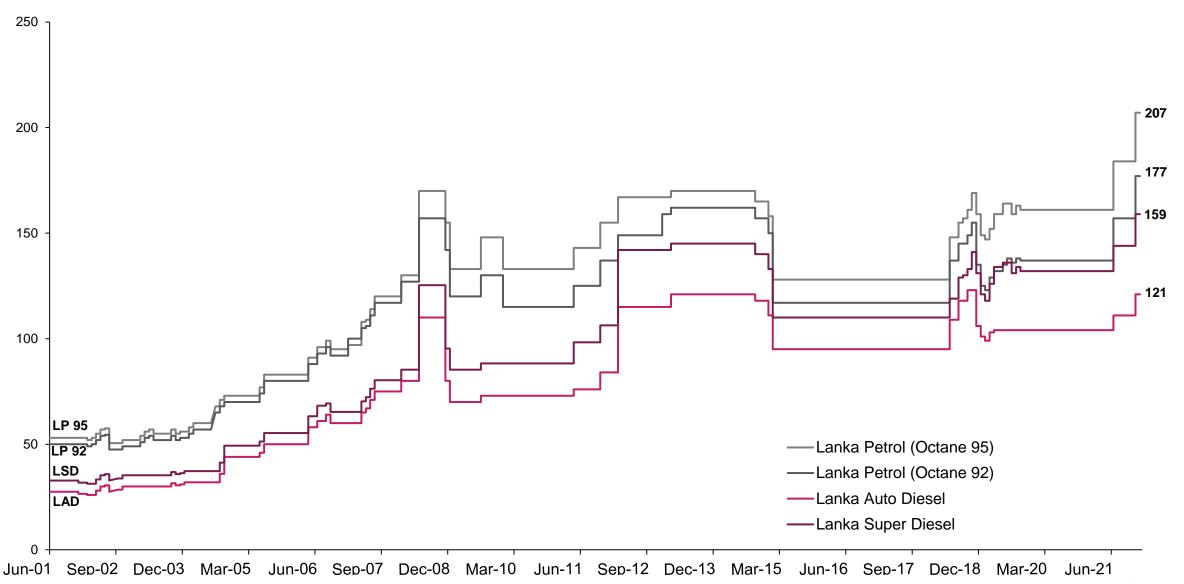

# How do prices compare to historical levels...

#### Prices were revised for the first time in 20 months in June 2021...

End month prices, LKR/litre