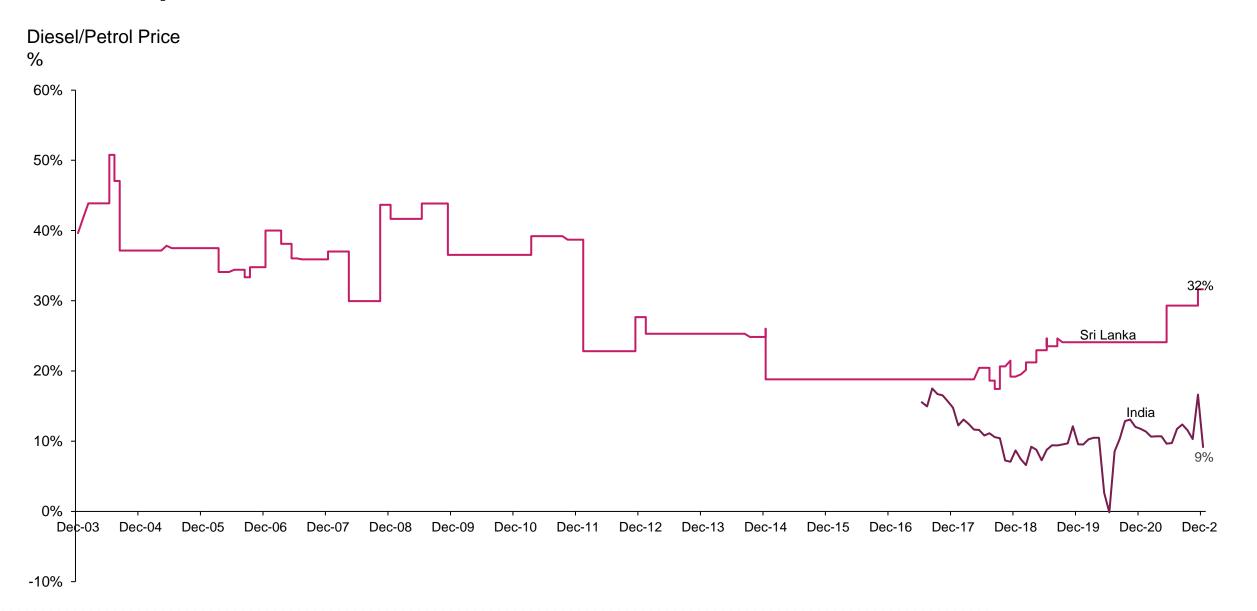

#### **Relative price of Diesel to Petrol**

Sri Lanka Fuel Pricing Formula (21st Dec 2021)

|      |                                                    |                               | Petrol | Diesel |
|------|----------------------------------------------------|-------------------------------|--------|--------|
| (1)  | Platts Price (USD/barrel)                          |                               | 82.46  | 81.86  |
| (2)  | Insurance, freight & supplier premium (USD/barrel) |                               | 4.00   | 4.00   |
| (3)  | Import Price - CIF (US\$/barrel)                   | (1) + (2)                     | 86.46  | 85.86  |
| (4)  | Exchange rate                                      |                               | 202.14 | 202.14 |
| (5)  | Landed cost/liter                                  | (3) X (4)/159                 | 109.92 | 109.23 |
| (6)  | PAL                                                | (5) X PAL rate                | 8.24   | 8.19   |
| (7)  | Customs Duty                                       |                               | 50.00  | 25.00  |
| (8)  | Duty Waiver                                        |                               | -45.00 | -25.00 |
| (9)  | Net Customs Duty                                   |                               | 5.00   | 0.00   |
| (10) | Excise Duty                                        |                               | 27.00  | 6.00   |
| (11) | Total Taxes                                        | (6) + (9) + (10)              | 40.24  | 14.19  |
| (12) | Terminal Charges                                   |                               | 3.00   | 2.09   |
| (13) | Transport Costs                                    |                               | 0.27   | 0.27   |
| (14) | Storage Costs                                      |                               | 2.25   | 1.50   |
| (15) | Total Other costs                                  | (12) + (13) + (14)            | 5.52   | 3.85   |
| (16) | Dealer Margin                                      | 3% x Selling price            | 4.43   | 3.03   |
| (17) | O/H & Finance costs                                |                               | 2.50   | 2.50   |
| (18) | Total Cost                                         | (5) + (11) + (15) (16) + (17) | 162.60 | 132.80 |
|      | Selling Price                                      |                               | 177.00 | 121.00 |
|      | Profit/(Loss) per liter                            |                               | 14.40  | -11.80 |