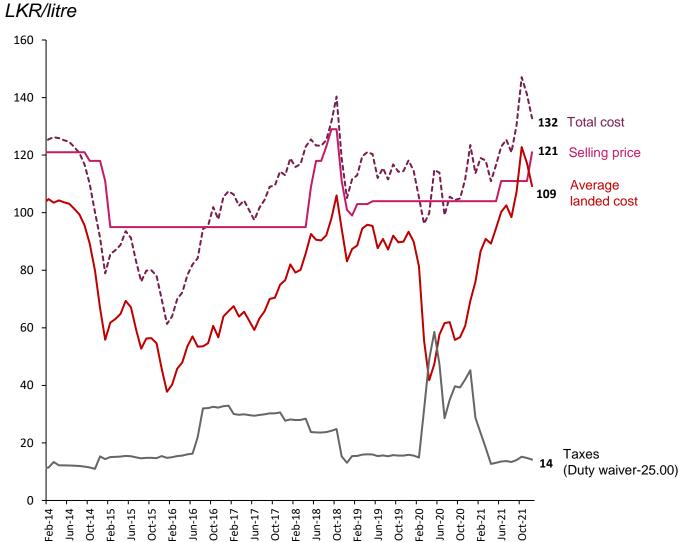

#### Current loss on Diesel is around LKR 11/litre

#### **Diesel – Selling Price vs Cost**