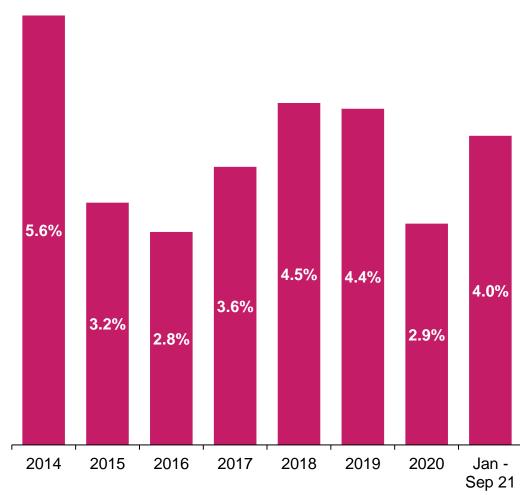

## Sri Lanka Fuel Price Analysis

A confidential property of Advocata Institute

Date 24/12/2021

#### **Fuel is our largest import**

### Gross fuel imports was the single largest items of goods imports in 2020



#### ... and amounted to 2.9% of GDP % GDP





#### **Definitions**

#### What is an **Externality**?

The result of an individual's, household's or firm's decision to consume, produce or invest that is imposed on an unrelated third party (not involved in the transactions). Externalities can be positive or negative and can also be borne privately – an individual or organisation, or socially – borne by society.

#### What is a **Corrective Tax**?

A corrective tax is a market-based policy option used by the government to address negative externalities. The tax adjusts the cost of production of the good or service that is creating the externality. This discourages the production and consumption of the good or service.



#### **Definitions continued...**

#### What is a **Subsidy**?

A benefit given to an individual, business or inst