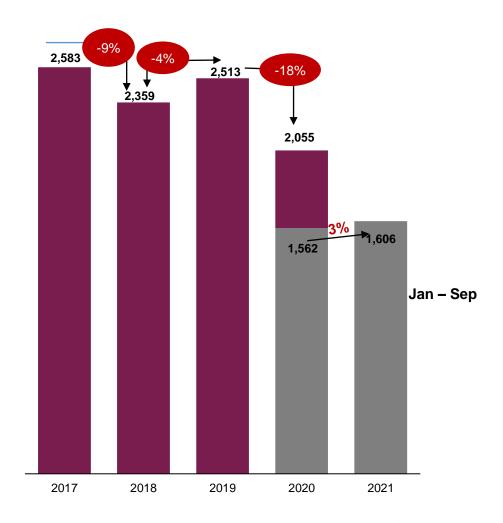

|                 | 3.79             | 2.59              |
| (10) | Fuel Cost Before VAT                                                          | (7) + (8) + (9) | 74.96, 200.89    | 69.00, 184.92     |
| (11) | Additional: VAT (30% for Petrol and 16.75% for Diesel)                        | % X (10)        | 22.48, 60.25     | 11.56, 30.98      |
| (12) | Final Retail Price                                                            | (10) + (11)     | 97.44, 261.14    | 80.56, 215.90     |



#### **Current profit on Petrol is around LKR 15/litre\***

#### Petrol – Selling Price vs Cost



#### **Petrol sales**

Liters mn





#### Current loss on Diesel is around LKR 11/litre

#### **Diesel – Selling Price vs Cost**



#### **Diesel sales**

Mn litres





#### How is Fuel taxed?

|                  |                  | Imported Petrol | Refined Petrol* | Imported Diesel | Refined Diesel* |
|------------------|------------------|-----------------|-----------------|-----------------|-----------------|
| Customs Duty     | LKR              | 50.00           |                 | 25.00           |                 |
| Duty Waiver      | LKR              | -45.00          |                 | -25.00          |                 |
| Net Customs Duty | LKR              | 5.00            |                 | 0.00            |                 |
| PAL              | % of Landed cost | 7.50%, 6.21     | 2.50%, 1.80     | 7.50%, 6.07     | 2.50%,1.80      |
| Excise Duty      | LKR              | 27.00           | 27.00           | 6.00            | 6.00