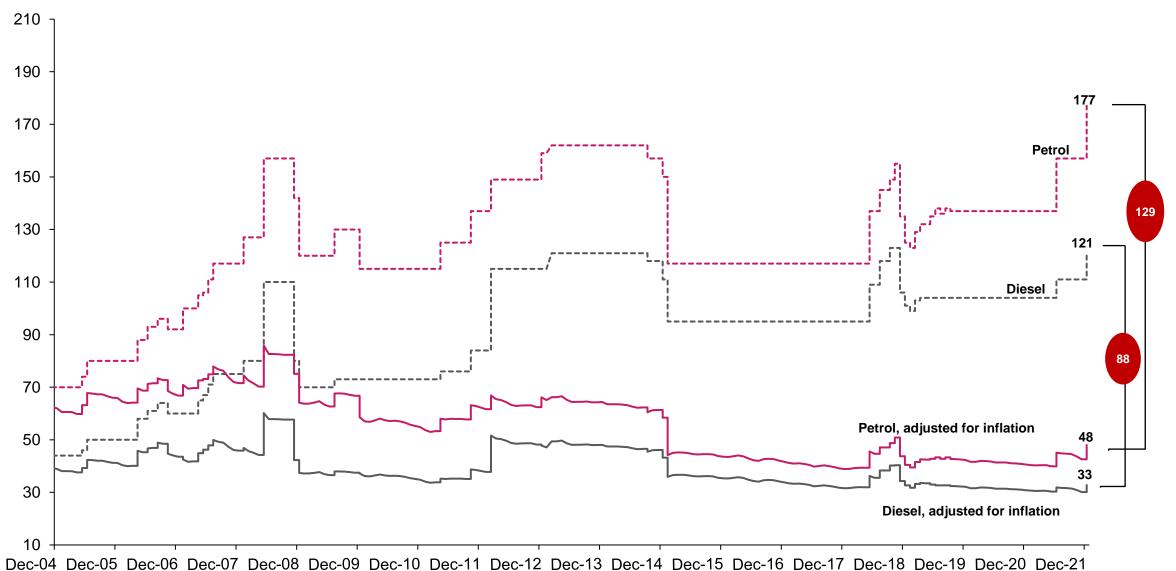

#### When adjusted for CCPI inflation, petrol and diesel are at historic lows...

End month prices, LKR/litre